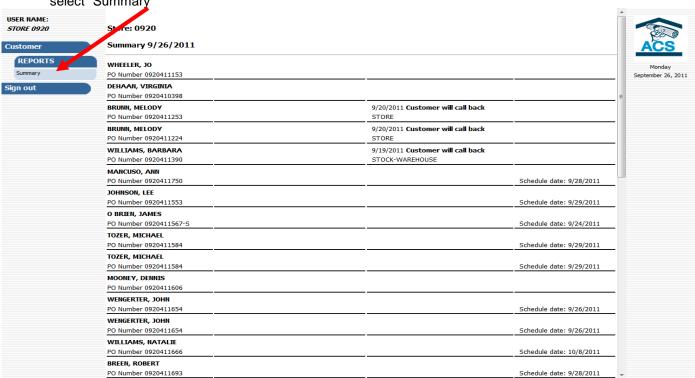

 You also have the ability to view all open orders for your store, use the tab "REPORTS" then select "Summary"