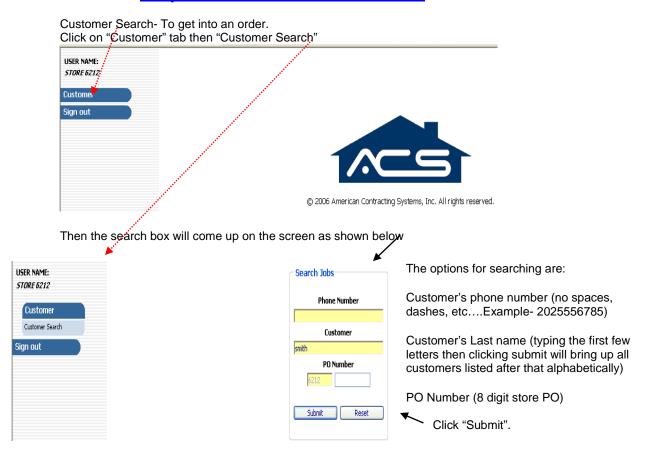

## **ACS System for Stores**

## Site is <a href="http://store.acsouth.com">http://store.acsouth.com</a> Login: hdxxxx Password: xxxx

| Customer Information  |      |                         |                   |
|-----------------------|------|-------------------------|-------------------|
| The Home Depot-mkt 10 | 6212 | Customer: SMITH, LOUISA | <b>Id:</b> 131918 |
| The Home Depot-mkt 10 | 6212 | Customer: SMITH, THOMAS | <b>Id:</b> 92150  |

When List of customers comes up, simply click on the name of the desired customer. This will take you into the customer's order.

- The top of the page shows the customers contact info and address
- The middle of the page shows the entire list of PO's for the customer and the status.
- Here you can check the schedule date, view the waiver or measure plan, see the status of the PO, and view the phone survey.
- To view the waiver click on the check mark in the waiver column. The waiver will appear in a new window.(computer must be able to view.PDF documents)