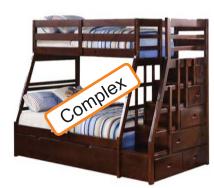

### Beds Requiring an Upcharge – All Installation Programs

- Platform \$100/Each
- Sleigh \$100/Each
- Trundle \$100/Each
- Captain's Beds
  - Pricing based on complexity of disassemble/reassemble and availability of specialized tools
    - Simple assembly \$100/Each
    - Complex assembly \$300/Each
- Bunk Beds
  - Pricing based on complexity of disassemble/reassemble and availability of specialized tools
    - Simple assembly \$100/Each
    - Complex assembly \$300/Each