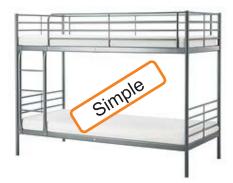

### Beds Requiring an Upcharge – All Installation Programs

- Platform \$100/Each
- Sleigh \$100/Each
- Trundle \$100/Each
- Captain's Beds
  - Pricing based on complexity of disassemble/reassemble and availability of specialized tools
    - Simple assembly \$100/Each
    - Complex assembly \$300/Each
- Bunk Beds
  - Pricing based on complexity of disassemble/reassemble and availability of specialized tools
    - Simple assembly \$100/Each
    - Complex assembly \$300/Each