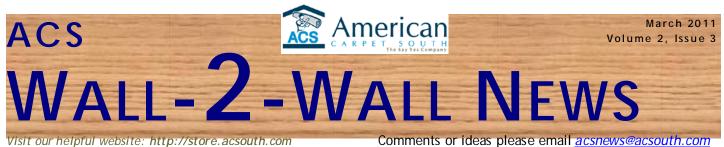

#### New Hampshire Home Show

On Saturday March 15, Store 3488 "Keene" New Hampshire participated in A Home Show. Eight Hundred tickets were sold and 3488 provided the kitchen display used in the cooking demonstration. Earlier in the day, the Home Show participants walked through the Exposition Show. At the Home Depot display, we had ceramic, laminate, hardwood, and vinyl products. These products were on display to show customer new trends in flooring for new or renovated kitchens.